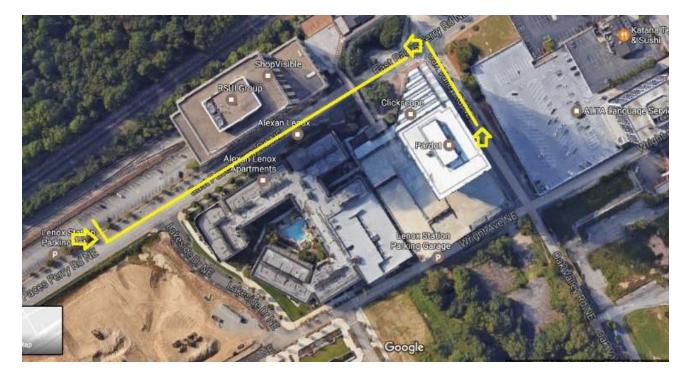

#### Stairwell A – Restroom Side

This stair well terminates at the ground level. To exit the building, leave the stair well door and turn left until you reach East Paces Ferry Road. You will then cross over East Paces Ferry Road and turn left. Keep walking straight down the side walk, past the Resurgens Plaza building until you arrive at the Marta parking lot. This is where everyone will stay until the ALL CLEAR notice has been given.

#### Stairwell B – Freight Elevator Side

This stairwell terminates at the ground level. To exit the building, leave the stairwell door and turn left until you reach East Paces Ferry Road. You will then cross over East Paces Ferry Road and turn left. Keep walking straight down the sidewalk, past the Resurgens Plaza building until you arrive at the Marta parking lot. This is where every one will stay until the ALL CLEAR notice has been given.

#### SAFE REFUGE ASSEMBLY AREA